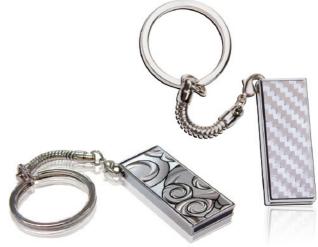

# JetFlash<sup>™</sup>V90 Classic</sup>

Keychain Flash Drive

Transcend's V90 Classic is no ordinary flash drive. Its impossibly slim silhouette and shiny silver finish possess a unique look of sophistication. It In fact, the V90C looks so much like a fashion keychain that nobody will even suspect its true high-tech identity.

Carry your data with a touch class. The V90C features 4GB of memory and distinctive faceplate patterns that express your individuality, making it a luxurious addition to any set of keys, wallet or purse.

## FEATURES //

- 2GB or 4GB of memory for storing music, pictures, movies, and documents
- Distinctive faceplate patterns
- Perfect keychain-size dimensions
- Strong shiny metal casing
- Fully USB 2.0 compliant with support for USB 1.1
- Easy plug and play driverless installation
- JetFlash™elite data management tools
- USB powered No external power or battery needed
- Rotating USB connector is fully hidden and well-protected
- Lifetime Warranty

**Key Benefits** 

Shiny metal casing with distinctive faceplate patterns

Compact keychain dimensions

Hidden USB connector is protected by all-metal casing

Plug and play convenience

Please see Warranty Card